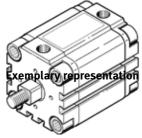

## Compact cylinder ADVULQ-2 1/2"- -A-P-A Part number: 160597

For proximity sensing. Secured against rotation by means of square piston rod. Piston-rod end with male thread. Nut for piston rod thread is included. This product is only available if ordered from the Festo Corporation, USA. Type to be discontinued. Available until 2011.

## **Data sheet**

| Feature                                    | Value                                            |
|--------------------------------------------|--------------------------------------------------|
| Stroke                                     | 0.04 12 "                                        |
| Piston diameter                            | 2 1/2"                                           |
| Cushioning                                 | P: Flexible cushioning rings/plates at both ends |
| Mode of operation                          | double-acting                                    |
| Piston-rod end                             | Male thread                                      |
| Protection against torque/guide            | Square piston rod                                |
| Working pressure                           | 8.7 145 Psi                                      |
| Operating medium                           | Filtered compressed air                          |
| Corrosion resistance classification CRC    | 2                                                |
| Ambient temperature                        | -4 176 °F                                        |
| Theoretical force at 6 bar, return stroke  | 1,750 N                                          |
| Theoretical force at 6 bar, advance stroke | 1,870 N                                          |
| Moving mass with 0 mm stroke               | 134 g                                            |
| Additional weight per 10 mm stroke         | 16 g                                             |
| Pneumatic connection                       | NPT1/8-27                                        |
| Working pressure [psi]                     | 8.7 145 psi                                      |
| Materials information for cover            | Wrought Aluminum alloy                           |
| Materials information for dynamic seals    | TPE-U(PU)                                        |
|                                            | NBR                                              |
| Materials information for piston rod       | High alloy steel                                 |
| Materials information for cylinder barrel  | Wrought Aluminum alloy                           |