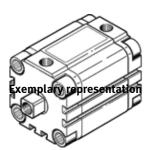

## Compact cylinder ADVULQ-3"- -P-A Part number: 160588

**FESTO** 

For proximity sensing. Secured against rotation by means of square piston rod. Piston-rod end with female thread.

This product is only available if ordered from the Festo Corporation, USA. Type to be discontinued. Available until 2011.

## **Data sheet**

| Feature                                    | Value                                            |
|--------------------------------------------|--------------------------------------------------|
| Stroke                                     | 0.04 16 "                                        |
| Piston diameter                            | 3"                                               |
| Cushioning                                 | P: Flexible cushioning rings/plates at both ends |
| Mode of operation                          | double-acting                                    |
| Piston-rod end                             | Female thread                                    |
| Protection against torque/guide            | Square piston rod                                |
| Working pressure                           | 8.7 145 Psi                                      |
| Operating medium                           | Filtered compressed air                          |
| Corrosion resistance classification CRC    | 2                                                |
| Ambient temperature                        | -4 176 °F                                        |
| Theoretical force at 6 bar, return stroke  | 2,827 N                                          |
| Theoretical force at 6 bar, advance stroke | 3,016 N                                          |
| Moving mass with 0 mm stroke               | 307 g                                            |
| Additional weight per 10 mm stroke         | 25 g                                             |
| Basic weight for 0 mm stroke               | 1,772 g                                          |
| Pneumatic connection                       | NPT1/8-27                                        |
| Working pressure [psi]                     | 8.7 145 psi                                      |
| Materials information for cover            | Wrought Aluminum alloy                           |
| Materials information for dynamic seals    | TPE-U(PU)                                        |
|                                            | NBR                                              |
| Materials information for piston rod       | High alloy steel                                 |
| Materials information for cylinder barrel  | Wrought Aluminum alloy                           |