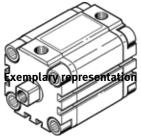

## Compact cylinder ADVULQ-2 1/2"- -P-A Part number: 160587

For proximity sensing. Secured against rotation by means of square piston rod. Piston-rod end with female thread. This product is only available if ordered from the Festo Corporation, USA. Type to be discontinued. Available until 2011.

## **Data sheet**

| Feature                                    | Value                                            |
|--------------------------------------------|--------------------------------------------------|
| Stroke                                     | 0.04 12 "                                        |
| Piston diameter                            | 2 1/2"                                           |
| Cushioning                                 | P: Flexible cushioning rings/plates at both ends |
| Mode of operation                          | double-acting                                    |
| Piston-rod end                             | Female thread                                    |
| Protection against torque/guide            | Square piston rod                                |
| Working pressure                           | 8.7 145 Psi                                      |
| Operating medium                           | Filtered compressed air                          |
| Corrosion resistance classification CRC    | 2                                                |
| Ambient temperature                        | -4 176 °F                                        |
| Theoretical force at 6 bar, return stroke  | 1,750 N                                          |
| Theoretical force at 6 bar, advance stroke | 1,870 N                                          |
| Moving mass with 0 mm stroke               | 134 g                                            |
| Additional weight per 10 mm stroke         | 16 g                                             |
| Pneumatic connection                       | NPT1/8-27                                        |
| Working pressure [psi]                     | 8.7 145 psi                                      |
| Materials information for cover            | Wrought Aluminum alloy                           |
| Materials information for dynamic seals    | TPE-U(PU)                                        |
|                                            | NBR                                              |
| Materials information for piston rod       | High alloy steel                                 |
| Materials information for cylinder barrel  | Wrought Aluminum alloy                           |