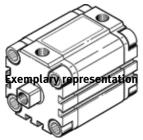

## Compact cylinder ADVULQ-2"- -P-A Part number: 160586

For proximity sensing. Secured against rotation by means of square piston rod. Piston-rod end with female thread. This product is only available if ordered from the Festo Corporation, USA. Type to be discontinued. Available until 2011.

## **Data sheet**

| Feature                                    | Value                                            |
|--------------------------------------------|--------------------------------------------------|
| Stroke                                     | 0.04 12 "                                        |
| Piston diameter                            | 2"                                               |
| Cushioning                                 | P: Flexible cushioning rings/plates at both ends |
| Mode of operation                          | double-acting                                    |
| Piston-rod end                             | Female thread                                    |
| Protection against torque/guide            | Square piston rod                                |
| Working pressure                           | 11.6 145 Psi                                     |
| Operating medium                           | Filtered compressed air                          |
| Corrosion resistance classification CRC    | 2                                                |
| Ambient temperature                        | -4 176 °F                                        |
| Theoretical force at 6 bar, return stroke  | 1,057 N                                          |
| Theoretical force at 6 bar, advance stroke | 1,178 N                                          |
| Moving mass with 0 mm stroke               | 112 g                                            |
| Additional weight per 10 mm stroke         | 16 g                                             |
| Basic weight for 0 mm stroke               | 560 g                                            |
| Pneumatic connection                       | NPT1/8-27                                        |
| Working pressure [psi]                     | 11.6 145 psi                                     |
| Materials information for cover            | Wrought Aluminum alloy                           |
| Materials information for dynamic seals    | TPE-U(PU)                                        |
|                                            | NBR                                              |
| Materials information for piston rod       | High alloy steel                                 |
| Materials information for cylinder barrel  | Wrought Aluminum alloy                           |