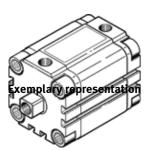

## Compact cylinder ADVULQ-1 1/4"- -P-A Part number: 160584

**FESTO** 

For proximity sensing. Secured against rotation by means of square piston rod. Piston-rod end with female thread.

This product is only available if ordered from the Festo Corporation, USA. Type to be discontinued. Available until 2011.

## **Data sheet**

| Feature                                    | Value                                            |
|--------------------------------------------|--------------------------------------------------|
| Stroke                                     | 0.04 12 "                                        |
| Piston diameter                            | 1 1/4"                                           |
| Cushioning                                 | P: Flexible cushioning rings/plates at both ends |
| Mode of operation                          | double-acting                                    |
| Piston-rod end                             | Female thread                                    |
| Protection against torque/guide            | Square piston rod                                |
| Working pressure                           | 11.6 145 Psi                                     |
| Operating medium                           | Filtered compressed air                          |
| Corrosion resistance classification CRC    | 2                                                |
| Ambient temperature                        | -4 176 °F                                        |
| Theoretical force at 6 bar, return stroke  | 415 N                                            |
| Theoretical force at 6 bar, advance stroke | 483 N                                            |
| Moving mass with 0 mm stroke               | 49 g                                             |
| Additional weight per 10 mm stroke         | 9 g                                              |
| Basic weight for 0 mm stroke               | 300 g                                            |
| Pneumatic connection                       | NPT1/8-27                                        |
| Working pressure [psi]                     | 11.6 145 psi                                     |
| Materials information for cover            | Wrought Aluminum alloy                           |
| Materials information for dynamic seals    | TPE-U(PU)                                        |
|                                            | NBR                                              |
| Materials information for piston rod       | High alloy steel, non-corrosive                  |
| Materials information for cylinder barrel  | Wrought Aluminum alloy                           |