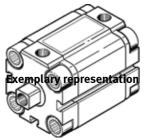

## Compact cylinder ADVULQ-3/4"- -P-A Part number: 160582

For proximity sensing. Secured against rotation by means of square piston rod. Piston-rod end with female thread. This product is only available if ordered from the Festo Corporation, USA. Type to be discontinued. Available until 2011.