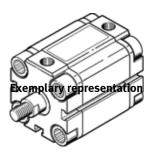

## Compact cylinder ADVU-3/4"- -A-P-A Part number: 160572

**FESTO** 

For proximity sensing. Piston-rod end with male thread Nut for piston rod thread is included. This product is only available if ordered from the Festo Corporation, USA. Type to be discontinued. Available until 2011.