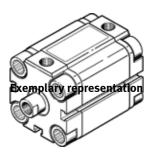

## Compact cylinder ADVU-1/2"- -P-A Part number: 160560

**FESTO** 

For proximity sensing. Piston-rod end with female thread This product is only available if ordered from the Festo Corporation, USA. Type to be discontinued. Available until 2011.