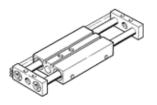

## **Guide unit SPZ-32-80-P-A-S6**Part number: 159766

With 2 piston rods (Twin slide), for proximity sensing.

**FESTO** 