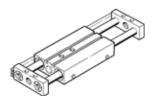

## **Guide unit SPZ-10-10-P-A-S6** Part number: 159730

**FESTO** 

With 2 piston rods (Twin slide), for proximity sensing.