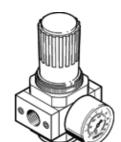

## Pressure regulator LR-1-D-MAXI Part number: 159627 Classic - do not use for new projects

With pressure gauge, working pressure up to 12 bar. Modern alternatives can be found by entering the first four characters of the type code in the search field.