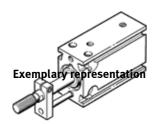

## Compact cylinder EMMLZ-32- -P-A-S6 Part number: 158710

**FESTO** 

Non-rotating, for proximity sensing, numerous mounting options ("multimount"), with end-position cushioning.

Other stroke lengths upon request Only available in standard stroke lengths 5, 10, 15 mm.