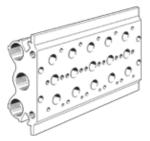

## **Connector block PRS-1/4-5-B** Part number: 15864 Classic - do not use for new projects

Part number: 15864 Classic - do not use for new projects Modern alternatives can be found by entering the first four characters of the type code in the search field.

## **Data sheet**

| Feature                        | Value             |
|--------------------------------|-------------------|
| Max. number of valve positions | 5                 |
| PWIS conformity                | VDMA24364-B1/B2-L |
| Product weight                 | 1,900 g           |
| Mounting type                  | with through hole |
| Pilot exhaust port 82          | G1/8              |
| Pilot exhaust port 84          | G1/8              |
| Pneumatic connection, port 1   | G1/2              |
| Pneumatic connection, port 3   | G1/2              |
| Pneumatic connection, port 5   | G1/2              |
| Materials note                 | Conforms to RoHS  |
| Material of connecting plate   | Aluminum          |