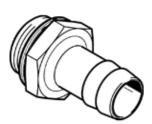

## Female hose connector N-1/2-P-13-MS Part number: 15636

Brass version

## **Data sheet**

| Feature                                       | Value                                                                       |
|-----------------------------------------------|-----------------------------------------------------------------------------|
| Nominal size                                  | 11 mm                                                                       |
| Type of seal on screw-in stud                 | Sealing ring                                                                |
| Assembly position                             | Any                                                                         |
| Design                                        | Straight design                                                             |
| Container size                                | 1                                                                           |
| Operating pressure complete temperature range | -0.95 16 bar                                                                |
| Operating medium                              | Compressed air in accordance with ISO8573-1:2010 [7:-:-]                    |
| Note on operating and pilot medium            | Lubricated operation possible (subsequently required for further operation) |
| Corrosion resistance classification CRC       | 1 - Low corrosion stress                                                    |
| PWIS conformity                               | VDMA24364-B1/B2-L                                                           |
| Ambient temperature                           | -10 60 °C                                                                   |
| Max. tightening torque                        | 18 Nm                                                                       |
| Product weight                                | 45 g                                                                        |
| Pneumatic connection, port 1                  | Male thread G1/2                                                            |
| Pneumatic connection, port 2                  | For tubing internal diameter 13 mm                                          |
| Materials note                                | Conforms to RoHS                                                            |
| Material housing                              | Brass                                                                       |