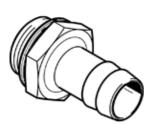

## Female hose connector N-1/8-P-6-MS Part number: 15630

Brass version

## **Data sheet**

| Feature                                       | Value                                                                       |
|-----------------------------------------------|-----------------------------------------------------------------------------|
| Nominal size                                  | 4.5 mm                                                                      |
| Type of seal on screw-in stud                 | Sealing ring                                                                |
| Assembly position                             | Any                                                                         |
| Design                                        | Straight design                                                             |
| Container size                                | 10                                                                          |
| Operating pressure complete temperature range | -0.95 16 bar                                                                |
| Operating medium                              | Compressed air in accordance with ISO8573-1:2010 [7:-:-]                    |
| Note on operating and pilot medium            | Lubricated operation possible (subsequently required for further operation) |
| Corrosion resistance classification CRC       | 1 - Low corrosion stress                                                    |
| PWIS conformity                               | VDMA24364-B1/B2-L                                                           |
| Ambient temperature                           | -10 60 °C                                                                   |
| Max. tightening torque                        | 5 Nm                                                                        |
| Product weight                                | 9 g                                                                         |
| Pneumatic connection, port 1                  | Male thread G1/8                                                            |
| Pneumatic connection, port 2                  | For tubing internal diameter 6 mm                                           |
| Materials note                                | Conforms to RoHS                                                            |
| Material housing                              | Brass                                                                       |