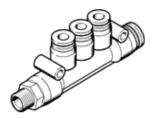

## Push-in T-fitting QST3-1/4-5/16-1/4-U Part number: 153802

**FESTO** 

360° orientable, 4 outlets.