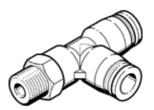

## Push-in T-fitting QSTL-1/4-5/16-U Part number: 153717

rotatable by 360°, male thread with external hexagon. This product is only available if ordered from the Festo Corporation, USA. Type to be discontinued. Available until 2011.