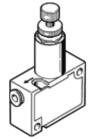

## Pressure regulator LR-QS-8 Part number: 153542 Product to be discontinued

Type to be discontinued. Available until 2021. See Support Portal for alternative products.

## **Data sheet**

| Feature                      | Value                                                    |
|------------------------------|----------------------------------------------------------|
| Controller function          | Output pressure constant                                 |
|                              | with secondary exhaust                                   |
| Pneumatic connection, port 1 | QS-8                                                     |
| Pneumatic connection, port 2 | QS-8                                                     |
| Mounting type                | with through hole                                        |
| Standard nominal flow rate   | 127 l/min                                                |
| Inlet pressure 1             | 0 9 bar                                                  |
| Ambient temperature          | 0 60 °C                                                  |
| Material housing             | PBT-reinforced                                           |
| Operating medium             | Compressed air in accordance with ISO8573-1:2010 [7:-:-] |
| Actuator lock                | Knurled screw with lock nut                              |
| Assembly position            | Any                                                      |
| Design structure             | directly-controlled piston regulator                     |
|                              | with looped-through compressed air supply                |
| Pressure regulation range    | 1 8 bar                                                  |
| Product weight               | 56 g                                                     |
| Material of threaded plug    | Brass                                                    |
|                              | Nickel plated                                            |
| Material of threaded seal    | PTFE                                                     |