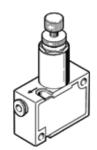

## Pressure regulator LR-QS-4 Part number: 153540 Product to be discontinued

Type to be discontinued. Available until 2021. See Support Portal for alternative products.

## **Data sheet**

| Feature                      | Value                                                    |
|------------------------------|----------------------------------------------------------|
| Controller function          | Output pressure constant                                 |
|                              | with secondary exhaust                                   |
| Pneumatic connection, port 1 | QS-4                                                     |
| Pneumatic connection, port 2 | QS-4                                                     |
| Mounting type                | with through hole                                        |
| Standard nominal flow rate   | 67 l/min                                                 |
| Inlet pressure 1             | 0 9 bar                                                  |
| Ambient temperature          | 0 60 °C                                                  |
| Material housing             | PBT-reinforced                                           |
| Operating medium             | Compressed air in accordance with ISO8573-1:2010 [7:-:-] |
| Actuator lock                | Knurled screw with lock nut                              |
| Assembly position            | Any                                                      |
| Design structure             | directly-controlled piston regulator                     |
|                              | with looped-through compressed air supply                |
| Pressure regulation range    | 1 8 bar                                                  |
| Product weight               | 33 g                                                     |
| Material of threaded plug    | Brass                                                    |
|                              | Nickel plated                                            |
| Material of threaded seal    | PTFE                                                     |