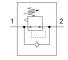

## **Data sheet**

| Feature                      | Value                                                    |
|------------------------------|----------------------------------------------------------|
| Controller function          | Output pressure constant                                 |
|                              | with secondary exhaust                                   |
| Pneumatic connection, port 1 | QS-4                                                     |
| Pneumatic connection, port 2 | QS-4                                                     |
| Mounting type                | with through hole                                        |
| Standard nominal flow rate   | 67 l/min                                                 |
| Inlet pressure 1             | 0 9 bar                                                  |
| Ambient temperature          | 0 60 °C                                                  |
| Material housing             | PBT-reinforced                                           |
| Operating medium             | Compressed air in accordance with ISO8573-1:2010 [7:-:-] |
| Actuator lock                | Knurled screw with lock nut                              |
| Assembly position            | Any                                                      |
| Design structure             | directly-controlled piston regulator                     |
|                              | with looped-through compressed air supply                |
| Pressure regulation range    | 1 8 bar                                                  |
| Product weight               | 33 g                                                     |
| Material of threaded plug    | Brass                                                    |
|                              | Nickel plated                                            |
| Material of threaded seal    | PTFE                                                     |