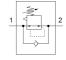

## **Data sheet**

| Feature                      | Value                                                    |
|------------------------------|----------------------------------------------------------|
| Controller function          | Output pressure constant                                 |
|                              | with secondary exhaust                                   |
| Pneumatic connection, port 1 | G1/4                                                     |
| Pneumatic connection, port 2 | QS-6                                                     |
| Mounting type                | Threaded                                                 |
| Standard nominal flow rate   | 98 l/min                                                 |
| Inlet pressure 1             | 0 9 bar                                                  |
| Ambient temperature          | 0 60 °C                                                  |
| Material housing             | PBT-reinforced                                           |
| Operating medium             | Compressed air in accordance with ISO8573-1:2010 [7:-:-] |
| Actuator lock                | Knurled screw with lock nut                              |
| Assembly position            | Any                                                      |
| Design structure             | directly-controlled piston regulator                     |
|                              | with looped-through compressed air supply                |
| Pressure regulation range    | 1 8 bar                                                  |
| Product weight               | 59 g                                                     |
| Material of threaded plug    | Brass                                                    |
|                              | Nickel plated                                            |
| Material of threaded seal    | PTFE                                                     |