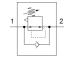

## Pressure regulator LR-1/8-QS-8 Part number: 153536 Product to be discontinued

Type to be discontinued. Available until 2021. See Support Portal for alternative products.

## **Data sheet**

| Feature                      | Value                                                    |
|------------------------------|----------------------------------------------------------|
| Controller function          | Output pressure constant                                 |
|                              | with secondary exhaust                                   |
| Pneumatic connection, port 1 | G1/8                                                     |
| Pneumatic connection, port 2 | QS-8                                                     |
| Mounting type                | Threaded                                                 |
| Standard nominal flow rate   | 69 l/min                                                 |
| Inlet pressure 1             | 0 9 bar                                                  |
| Ambient temperature          | 0 60 °C                                                  |
| Material housing             | PBT-reinforced                                           |
| Operating medium             | Compressed air in accordance with ISO8573-1:2010 [7:-:-] |
| Actuator lock                | Knurled screw with lock nut                              |
| Assembly position            | Any                                                      |
| Design structure             | directly-controlled piston regulator                     |
|                              | with looped-through compressed air supply                |
| Pressure regulation range    | 1 8 bar                                                  |
| Product weight               | 38 g                                                     |
| Material of threaded plug    | Brass                                                    |
|                              | Nickel plated                                            |
| Material of threaded seal    | PTFE                                                     |