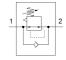

## **Data sheet**

| Feature                      | Value                                                    |
|------------------------------|----------------------------------------------------------|
| Controller function          | Output pressure constant                                 |
|                              | with secondary exhaust                                   |
| Pneumatic connection, port 1 | G1/8                                                     |
| Pneumatic connection, port 2 | QS-6                                                     |
| Mounting type                | Threaded                                                 |
| Standard nominal flow rate   | 63 l/min                                                 |
| Inlet pressure 1             | 0 9 bar                                                  |
| Ambient temperature          | 0 60 °C                                                  |
| Material housing             | PBT-reinforced                                           |
| Operating medium             | Compressed air in accordance with ISO8573-1:2010 [7:-:-] |
| Actuator lock                | Knurled screw with lock nut                              |
| Assembly position            | Any                                                      |
| Design structure             | directly-controlled piston regulator                     |
|                              | with looped-through compressed air supply                |
| Pressure regulation range    | 1 8 bar                                                  |
| Product weight               | 36 g                                                     |
| Material of threaded plug    | Brass                                                    |
|                              | Nickel plated                                            |
| Material of threaded seal    | PTFE                                                     |