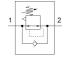

## **Data sheet**

| Feature                      | Value                                                    |
|------------------------------|----------------------------------------------------------|
| Controller function          | Output pressure constant                                 |
|                              | with secondary exhaust                                   |
| Pneumatic connection, port 1 | M5                                                       |
| Pneumatic connection, port 2 | QS-6                                                     |
| Mounting type                | Threaded                                                 |
| Standard nominal flow rate   | 41 l/min                                                 |
| Inlet pressure 1             | 0 9 bar                                                  |
| Ambient temperature          | 0 60 °C                                                  |
| Material housing             | PBT-reinforced                                           |
| Operating medium             | Compressed air in accordance with ISO8573-1:2010 [7:-:-] |
| Actuator lock                | Knurled screw with lock nut                              |
| Assembly position            | Any                                                      |
| Design structure             | directly-controlled piston regulator                     |
|                              | with looped-through compressed air supply                |
| Pressure regulation range    | 1 8 bar                                                  |
| Product weight               | 16 g                                                     |
| Material of threaded plug    | Brass                                                    |
|                              | Nickel plated                                            |
| Material of threaded seal    | PTFE                                                     |