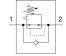

## **Data sheet**

| Feature                      | Value                                                    |
|------------------------------|----------------------------------------------------------|
| Controller function          | Output pressure constant                                 |
|                              | with secondary exhaust                                   |
| Pneumatic connection, port 1 | M5                                                       |
| Pneumatic connection, port 2 | QS-4                                                     |
| Mounting type                | Threaded                                                 |
| Standard nominal flow rate   | 22 l/min                                                 |
| Inlet pressure 1             | 0 9 bar                                                  |
| Ambient temperature          | 0 60 °C                                                  |
| Material housing             | PBT-reinforced                                           |
| Operating medium             | Compressed air in accordance with ISO8573-1:2010 [7:-:-] |
| Actuator lock                | Knurled screw with lock nut                              |
| Assembly position            | Any                                                      |
| Design structure             | directly-controlled piston regulator                     |
|                              | with looped-through compressed air supply                |
| Pressure regulation range    | 1 8 bar                                                  |
| Product weight               | 16 g                                                     |
| Material of threaded plug    | Brass                                                    |
|                              | Nickel plated                                            |
| Material of threaded seal    | PTFE                                                     |