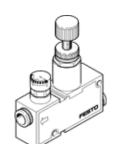

## Pressure regulator LRMA-QS-8 Part number: 153497 Product to be discontinued

With pressure gauge.

Type to be discontinued. Available until 2021. See Support Portal for alternative products.

**FESTO** 