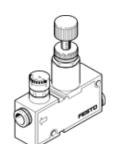

## Pressure regulator LRMA-QS-4 Part number: 153495 Product to be discontinued

With pressure gauge.

Type to be discontinued. Available until 2021. See Support Portal for alternative products.

**FESTO** 