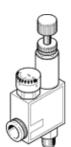

## Pressure regulator LRMA-1/8-QS-8 Part number: 153493 Product to be discontinued

With pressure gauge.

Type to be discontinued. Available until 2021. See Support Portal for alternative products.

**FESTO** 