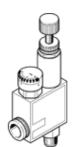

## Pressure regulator LRMA-1/8-QS-6 Part number: 153491 Product to be discontinued

With pressure gauge.

Type to be discontinued. Available until 2021. See Support Portal for alternative products.

**FESTO** 