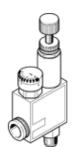

## Pressure regulator LRMA-M5-QS-4 Part number: 153488 Product to be discontinued

With pressure gauge.

Type to be discontinued. Available until 2021. See Support Portal for alternative products.

**FESTO** 