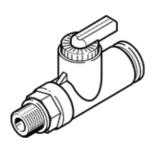

## Ball valve QH-QS-4-1/8 Part number: 153486

**FESTO** 

with QS push-in connector.
This type is suitable for vacuum.

## **Data sheet**

| Feature                            | Value                                                            |
|------------------------------------|------------------------------------------------------------------|
| Valve function                     | 2/2 bistable                                                     |
| Pneumatic connection, port 1       | R1/8                                                             |
| Pneumatic connection, port 2       | QS-4                                                             |
| Type of actuation                  | manual                                                           |
| Mounting type                      | Threaded                                                         |
| Standard nominal flow rate         | 235 l/min                                                        |
| Nominal size                       | 2.5 mm                                                           |
| Operating pressure MPa             | -0.1 1 MPa                                                       |
| Working pressure                   | -1 10 bar                                                        |
| Ambient temperature                | 0 60 °C                                                          |
| Operating medium                   | Compressed air in accordance with ISO8573-1:2010 [7:-:-]         |
| Sealing principle                  | soft                                                             |
| Design structure                   | Ball valve                                                       |
| Note on operating and pilot medium | Lubricated operation possible (subsequently required for further |
|                                    | operation)                                                       |
| PWIS conformity                    | VDMA24364-B1/B2-L                                                |
| Product weight                     | 14 g                                                             |
| Materials note                     | Conforms to RoHS                                                 |