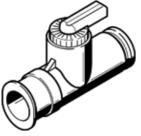

with QS push-in connector. This type is suitable for vacuum.

## Data sheet

| Feature                            | Value                                                            |
|------------------------------------|------------------------------------------------------------------|
| Valve function                     | 2/2 bistable                                                     |
| Pneumatic connection, port 1       | QS-4                                                             |
| Pneumatic connection, port 2       | QS-4                                                             |
| Type of actuation                  | manual                                                           |
| Mounting type                      | Line installation                                                |
| Standard nominal flow rate         | 148 l/min                                                        |
| Nominal size                       | 2.5 mm                                                           |
| Operating pressure MPa             | -0.1 1 MPa                                                       |
| Working pressure                   | -1 10 bar                                                        |
| Ambient temperature                | 0 60 °C                                                          |
| Operating medium                   | Compressed air in accordance with ISO8573-1:2010 [7:-:-]         |
| Sealing principle                  | soft                                                             |
| Design structure                   | Ball valve                                                       |
| Note on operating and pilot medium | Lubricated operation possible (subsequently required for further |
|                                    | operation)                                                       |
| PWIS conformity                    | VDMA24364-B1/B2-L                                                |
| Product weight                     | 12 g                                                             |
| Materials note                     | Conforms to RoHS                                                 |