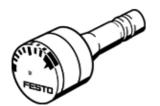

## Pressure gauge MA-15-10-QS-8 Part number: 153385

**FESTO** 

With display unit in bar and psi.