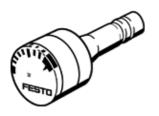

## Pressure gauge MA-15-10-QS-4 Part number: 153383

With display unit in bar and psi.

**FESTO** 

## **Data sheet**

| Feature                            | Value                                                   |
|------------------------------------|---------------------------------------------------------|
| Indicating range [bar]             | 0 10 bar                                                |
| Nominal size of pressure gauge     | 15                                                      |
| Design structure                   | Bourdon tube pressure gauge without measuring mechanism |
| Mounting type                      | Line installation                                       |
| Operating medium                   | Inert gases                                             |
|                                    | Neutral fluids                                          |
| Operating pressure MPa             | 0 1 MPa                                                 |
| Working pressure                   | 0 10 bar                                                |
| Operating pressure                 | 0 145 psi                                               |
| Alternating load factor            | 0.66                                                    |
| Measurement accuracy class         | 5                                                       |
| Protection class                   | IP53                                                    |
| Medium temperature                 | -20 60 °C                                               |
| Ambient temperature                | -20 60 °C                                               |
| PWIS conformity                    | VDMA24364-B2-L                                          |
| Materials note                     | Conforms to RoHS                                        |
| Position of connection             | Rear side central                                       |
| Pneumatic connection               | QS-4                                                    |
| Materials in contact with media    | Brass                                                   |
| Material of threaded plug          | Brass                                                   |
| Material housing                   | Steel                                                   |
| Material screen                    | PC                                                      |
| Housing color                      | Black                                                   |
| Product weight                     | 10 g                                                    |
| Note on operating and pilot medium | No acetylene                                            |
|                                    | No oxygen                                               |