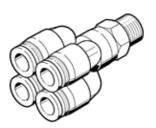

## Multiple distributor QSQ-1/4-4 Part number: 153207

**FESTO** 

360° orientable, 4 outlets.