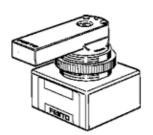

## Hand lever valve HS-4/3-1/8-B Part number: 151842

**FESTO** 

4/3-way valve with hand lever, closed in mid position. Discontinued, available through 2006 This type is suitable for vacuum. Vacuum connection at port 3 (R).