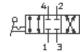

## Hand lever valve HS-4/3-1/8-B Part number: 151842

**FESTO** 

4/3-way valve with hand lever, closed in mid position. Discontinued, available through 2006 This type is suitable for vacuum. Vacuum connection at port 3 (R).

## **Data sheet**

| Feature                         | Value              |
|---------------------------------|--------------------|
| Standard nominal flow rate      | 700 l/min          |
| Pneumatic connection, port 2    | G1/8               |
| Pneumatic connection, port 4    | G1/8               |
| Operating pressure              | -0.95 10 bar       |
| Design structure                | Rotary slide valve |
| Nominal size                    | 6 mm               |
| Medium temperature              | -20 60 °C          |
| Ambient temperature             | -20 60 °C          |
| Actuation torque                | 1 Nm               |
| Product weight                  | 120 g              |
| Mounting type                   | with through hole  |
| Pneumatic connection, port 1    | G1/8               |
| Pneumatic connection, port 3    | G1/8               |
| Materials information for seals | NBR                |
| Materials information, housing  | Plastic            |