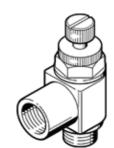

## One-way flow control valve GRLZ-10-UNF-RS-B Part number: 151579

**FESTO** 

For supply air flow control, with swivel joint.
This product is only available if ordered from the Festo Corporation, USA.