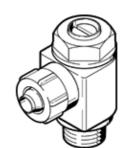

## One-way flow control valve GRLZ-10-UNF-3/16-B Part number: 151577

**FESTO** 

For supply air flow control, with swivel joint.
This product is only available if ordered from the Festo Corporation, USA.