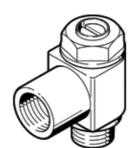

## One-way flow control valve GRLZ-10-UNF-B Part number: 151576

**FESTO** 

For supply air flow control, with swivel joint.
This product is only available if ordered from the Festo Corporation, USA.