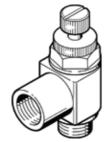

## One-way flow control valve GRLA-10-UNF-RS-B Part number: 151575

For exhaust air flow control, with swivel joint. This product is only available if ordered from the Festo Corporation, USA.