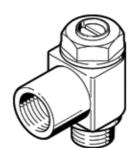

## One-way flow control valve GRLA-10-UNF-1/4-B Part number: 151574

**FESTO** 

For exhaust air flow control, with swivel joint. This product is only available if ordered from the Festo Corporation, USA.

## **Data sheet**

| Feature                      | Value                                                   |
|------------------------------|---------------------------------------------------------|
| Valve function               | One-way flow control function for exhaust air           |
| Pneumatic connection, port 2 | UNF10-32                                                |
| Adjusting element            | Slotted head screw                                      |
| Mounting type                | Threaded                                                |
| Working pressure             | 0.2 10 bar                                              |
| Ambient temperature          | -10 60 °C                                               |
| Operating medium             | Filtered, unlubricated compressed air, 40 µm filtration |
|                              | Filtered, lubricated compressed air, 40 µm filtration   |
| Medium temperature           | -10 60 °C                                               |