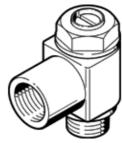

## **One-way flow control valve GRLA-10-UNF-3/16-B** Part number: 151573

For exhaust air flow control, with swivel joint. This product is only available if ordered from the Festo Corporation, USA.

## **Data sheet**

| Feature                      | Value                                                   |
|------------------------------|---------------------------------------------------------|
| Valve function               | One-way flow control function for exhaust air           |
| Pneumatic connection, port 2 | UNF10-32                                                |
| Adjusting element            | Slotted head screw                                      |
| Mounting type                | Threaded                                                |
| Working pressure             | 0.2 10 bar                                              |
| Ambient temperature          | -10 60 °C                                               |
| Operating medium             | Filtered, unlubricated compressed air, 40 µm filtration |
|                              | Filtered, lubricated compressed air, 40 µm filtration   |
| Medium temperature           | -10 60 °C                                               |