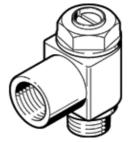

## One-way flow control valve GRLA-10-UNF-B Part number: 151572

## **Data sheet**

| Feature                            | Value                                                            |
|------------------------------------|------------------------------------------------------------------|
| Valve function                     | One-way flow control function for exhaust air                    |
| Pneumatic connection, port 1       | 10-32 UNF-2B                                                     |
| Pneumatic connection, port 2       | 10-32 UNF-2A                                                     |
| Adjusting element                  | Slotted head screw                                               |
| Mounting type                      | Threaded                                                         |
| Working pressure                   | 0.2 10 bar                                                       |
| Ambient temperature                | -10 60 °C                                                        |
| Operating medium                   | Compressed air in accordance with ISO8573-1:2010 [7:4:4]         |
| Note on operating and pilot medium | Lubricated operation possible (subsequently required for further |
|                                    | operation)                                                       |
| PWIS conformity                    | VDMA24364-B2-L                                                   |
| Medium temperature                 | -10 60 °C                                                        |
| Nominal size                       | 2 mm                                                             |
| Materials note                     | Conforms to RoHS                                                 |