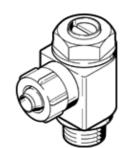

## Flow control valve GRLO-10-UNF-1/4-B Part number: 151571

**FESTO** 

Without check function, with swivel joint.
This product is only available if ordered from the Festo Corporation, USA.

## **Data sheet**

| Feature                      | Value                                                   |
|------------------------------|---------------------------------------------------------|
| Valve function               | Throttle function                                       |
| Pneumatic connection, port 2 | UNF10-32                                                |
| Adjusting element            | Slotted head screw                                      |
| Mounting type                | Threaded                                                |
| Working pressure             | 0 10 bar                                                |
| Ambient temperature          | -10 60 °C                                               |
| Operating medium             | Filtered, unlubricated compressed air, 40 µm filtration |
|                              | Filtered, lubricated compressed air, 40 µm filtration   |
| Medium temperature           | -10 60 °C                                               |