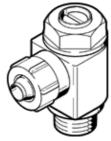

## Flow control valve GRLO-10-UNF-3/16-B Part number: 151570

Without check function, with swivel joint. This product is only available if ordered from the Festo Corporation, USA.

## **Data sheet**

| Feature                      | Value                                                   |
|------------------------------|---------------------------------------------------------|
| Valve function               | Throttle function                                       |
| Pneumatic connection, port 2 | UNF10-32                                                |
| Adjusting element            | Slotted head screw                                      |
| Mounting type                | Threaded                                                |
| Working pressure             | 0 10 bar                                                |
| Ambient temperature          | -10 60 °C                                               |
| Operating medium             | Filtered, unlubricated compressed air, 40 µm filtration |
|                              | Filtered, lubricated compressed air, 40 µm filtration   |
| Medium temperature           | -10 60 °C                                               |