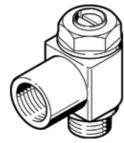

## Flow control valve **GRLO-10-UNF-B** Part number: 151569

Without check function, with swivel joint. This product is only available if ordered from the Festo Corporation, USA.

## **Data sheet**

| Feature                      | Value                                                   |
|------------------------------|---------------------------------------------------------|
| Valve function               | Throttle function                                       |
| Pneumatic connection, port 1 | UNF10-32                                                |
| Pneumatic connection, port 2 | UNF10-32                                                |
| Adjusting element            | Slotted head screw                                      |
| Mounting type                | Threaded                                                |
| Working pressure             | 0 10 bar                                                |
| Ambient temperature          | -10 60 °C                                               |
| Operating medium             | Filtered, unlubricated compressed air, 40 µm filtration |
|                              | Filtered, lubricated compressed air, 40 µm filtration   |
| Medium temperature           | -10 60 °C                                               |