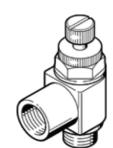

## One-way flow control valve GRLZ-1/8-NPT-RS-B Part number: 151564

**FESTO** 

For supply air flow control, with swivel joint.
This product is only available if ordered from the Festo Corporation, USA.

## **Data sheet**

| Feature                      | Value                                                   |
|------------------------------|---------------------------------------------------------|
| Valve function               | one-way flow control function for supply air            |
| Pneumatic connection, port 1 | NPT1/8-27                                               |
| Pneumatic connection, port 2 | NPT1/8-27                                               |
| Adjusting element            | Knurled screw                                           |
| Mounting type                | Threaded                                                |
| Working pressure             | 0.3 10 bar                                              |
| Ambient temperature          | -10 60 °C                                               |
| Operating medium             | Filtered, unlubricated compressed air, 40 µm filtration |
|                              | Filtered, lubricated compressed air, 40 µm filtration   |
| Medium temperature           | -10 60 °C                                               |