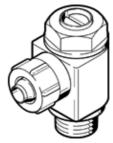

## One-way flow control valve GRLZ-1/8-NPT-3/8-B Part number: 151563

For supply air flow control, with swivel joint. This product is only available if ordered from the Festo Corporation, USA.

## **Data sheet**

| Feature                      | Value                                                   |
|------------------------------|---------------------------------------------------------|
| Valve function               | one-way flow control function for supply air            |
| Pneumatic connection, port 2 | NPT1/8-27                                               |
| Adjusting element            | Slotted head screw                                      |
| Mounting type                | Threaded                                                |
| Working pressure             | 0.3 10 bar                                              |
| Ambient temperature          | -10 60 °C                                               |
| Operating medium             | Filtered, unlubricated compressed air, 40 µm filtration |
|                              | Filtered, lubricated compressed air, 40 µm filtration   |
| Medium temperature           | -10 60 °C                                               |