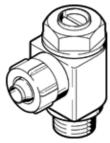

## One-way flow control valve GRLA-3/8-NPT-3/8-B Part number: 151557

For exhaust air flow control, with swivel joint. This product is only available if ordered from the Festo Corporation, USA.

## **Data sheet**

| Feature                      | Value                                                   |
|------------------------------|---------------------------------------------------------|
| Valve function               | One-way flow control function for exhaust air           |
| Pneumatic connection, port 2 | NPT3/8-18                                               |
| Adjusting element            | Slotted head screw                                      |
| Mounting type                | Threaded                                                |
| Working pressure             | 0.3 10 bar                                              |
| Ambient temperature          | -10 60 °C                                               |
| Operating medium             | Filtered, unlubricated compressed air, 40 µm filtration |
|                              | Filtered, lubricated compressed air, 40 µm filtration   |
| Medium temperature           | -10 60 °C                                               |