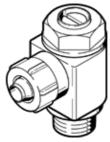

## One-way flow control valve GRLA-3/8-NPT-1/4-B Part number: 151556

For exhaust air flow control, with swivel joint. This product is only available if ordered from the Festo Corporation, USA.

## **Data sheet**

| Feature                      | Value                                                   |
|------------------------------|---------------------------------------------------------|
| Valve function               | One-way flow control function for exhaust air           |
| Pneumatic connection, port 2 | NPT3/8-18                                               |
| Adjusting element            | Slotted head screw                                      |
| Mounting type                | Threaded                                                |
| Working pressure             | 0.3 10 bar                                              |
| Ambient temperature          | -10 60 °C                                               |
| Operating medium             | Filtered, unlubricated compressed air, 40 µm filtration |
|                              | Filtered, lubricated compressed air, 40 µm filtration   |
| Medium temperature           | -10 60 °C                                               |