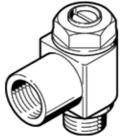

## One-way flow control valve GRLA-3/8-NPT-B Part number: 151555

## **Data sheet**

| Feature                                       | Value                                                            |
|-----------------------------------------------|------------------------------------------------------------------|
| Valve function                                | One-way flow control function for exhaust air                    |
| Pneumatic connection, port 1                  | 3/8 NPT                                                          |
| Pneumatic connection, port 2                  | 3/8 NPT                                                          |
| Adjusting element                             | Slotted head screw                                               |
| Mounting type                                 | Threaded                                                         |
| Ambient temperature                           | -10 60 °C                                                        |
| Operating pressure complete temperature range | 0.3 10 bar                                                       |
| Operating medium                              | Compressed air in accordance with ISO8573-1:2010 [7:4:4]         |
| Note on operating and pilot medium            | Lubricated operation possible (subsequently required for further |
|                                               | operation)                                                       |
| PWIS conformity                               | VDMA24364-B2-L                                                   |
| Medium temperature                            | -10 60 °C                                                        |
| Materials note                                | Conforms to RoHS                                                 |
| Material seals                                | NBR                                                              |
| Material hollow bolt                          | Wrought Aluminum alloy                                           |
| Material adjusting screw                      | Brass                                                            |
| Material nut                                  | Wrought Aluminum alloy                                           |
| Material swivel fitting                       | Zinc die-casting                                                 |